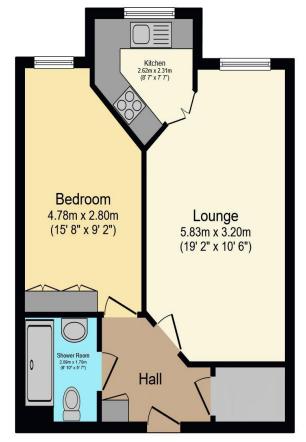

## Visit us at retirementhomesearch.co.uk

Total floor area 45.2 sq.m. (487 sq.ft.) approx

This floor plan is for illustrative purposes only. It is not drawn to scale. Any measurements, floor areas (including any total floor area), openings and orientation are approximate. No details are guaranteed, they cannot be relied upon for any purpose and they do not form part of any agreement. No liability is taken for any error, omission or misstatement. A party must rely upon its own inspection(s). Powered by www.focalagent.com