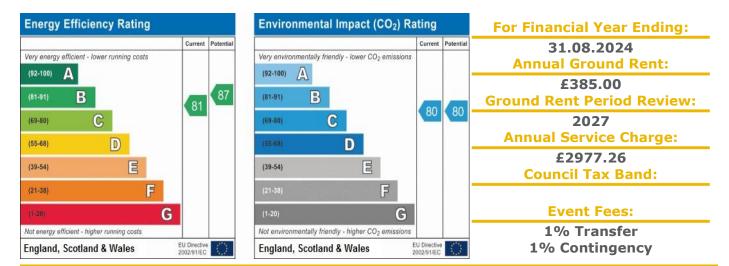

## **51 Riverland Court**

109 Stour Road, Christchurch, Dorset, BH23 1JW

PRICE: Offers in Excess of Lease: 125 years from 2004 £105,000 Property Description:

A ONE BEDROOM SECOND FLOOR RETIREMENT APARTMENT Riverland Court is located within easy access to Christchurch and transport links , it was constructed by McCarthy & Stone (Developments) Ltd and comprises 69 properties arranged over 4 floors each served by lift. The Development Manager can be contacted from various points within each property in the case of an emergency. For periods when the Development Manager is off duty there is a 24 hour emergency Appello call system. Each property comprises an entrance hall, lounge, kitchen, one or two bedrooms and bathroom. It is a condition of purchase that residents be over the age of 60 years or in the event of a couple, one must be over the age of 60 years. Views towards Christchurch Priory. Please speak to our Property Consultant if you require information regarding event fees that may apply to this property.